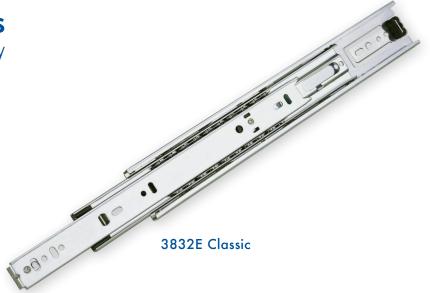

# 3800 Slide Series

Enhanced 3800 family

Model 3832E Classic

Model 3832ESC

Model 3832ETR

Model 3832EC

Model 3832EHDSC

and more

#### 3832E Classic ★ ENHANCED

- Load rating up to 100 lbs.
- Full extension
- Hold-in detent prevents drawer roll-out and bounce-back
- Even lengths 6"-28"
- FP (Production) Packing for lengths 10"-28"