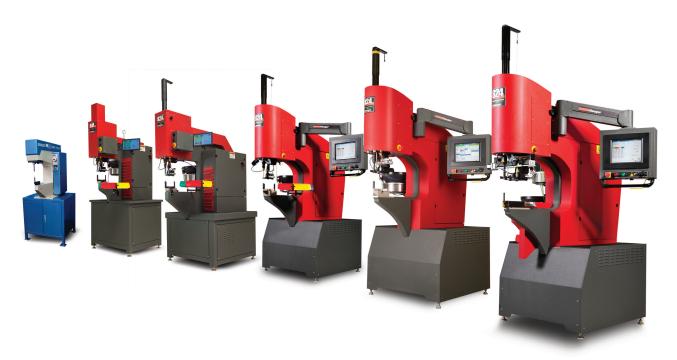

## DB Roberts: Your Haeger® Specialists

DB Roberts is the industry leader in sales, service, automation, and tooling for Haeger insertion machines and PEM® fasteners. Members across North America ensure you always receive the best service and products for your applications.

For nearly 40 years, Haeger has pioneered and manufactured machines and tooling systems for inserting nearly every type and size of self-clinching fasteners available. And for nearly 35 years, DB Roberts has been the leading distributor in self-clinching fasteners.

All Haeger machines offer Single Touch Part Handling Technology, offering customers improved quality and increased productivity. Check out the Clinch vs. Weld comparison to learn more!