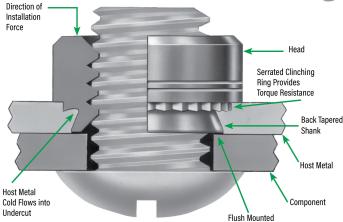

## Benefits of Clinching vs. Welding

When you use PEM® Self-Clinching inserts, you avoid:

- Secondary welding
- Sanding
- Final assembly operations

Standardize your production and avoid rejects and rework as the PEM® inserts offer a more thorough and homogenous finish. Reduce, reallocate, or eliminate the welding department and issues it presents, such as:

- Safety
- High labor costs
- Hazardous materials management
- Environmental concerns
- Increase your profits with a higher quality product
- Shorten your manufacture lead time
- Distinguish yourself from competition with a better finished product with no weld spatter
- Increase thread strength with hardened clinch fasteners
- Can be installed into dissimilar metals
- Panel and/or fastener can be pre-finished
- No introduction of thermal stresses
- Improved positioning of fastener
- Reduced installation cycle times
- Clinch fasteners can be installed in-die