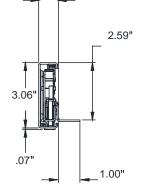

<sup>\*</sup>See details on tech sheet

.95"

ST8200 Cross Section

**ST8201** Cross Section