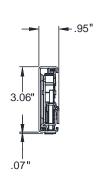

<sup>\*</sup>See details on tech sheet

.95"

ST8200 Cross Section

**ST8201** Cross Section