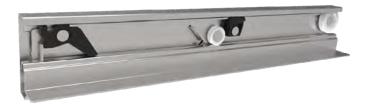

## Choose from two options:

**ST8200** For Side-Mount Drawers

**ST8201** For Bottom-Mount Drawers

## **Benefits include:**

- Stainless-steel construction
- Mounting method:
  - Bottom Mount Standard flange 10.2mm (0.4") Optional flange 21mm (0.83")
  - Side Mount
- Full-extension travel
- Over-travel available upon request
- Easy to install
- Available in even lengths 16" 30"
- Supports loads up to 275 lbs.\*
- Self-close action