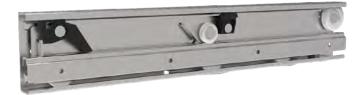

## Choose from two options:

**ST8200** For Side-Mount Drawers

**ST8201** For Bottom-Mount Drawers

## **Benefits include:**

- Stainless-steel construction
- Mounting method:
  - Bottom Mount Standard flange 10.2mm (0.4") Optional flange 21mm (0.83")
  - Side Mount
- Full-extension travel
- Over-travel available upon request
- Easy to install
- Available in even lengths 16" 30"
- Supports loads up to 275 lbs.\*
- Self-close action