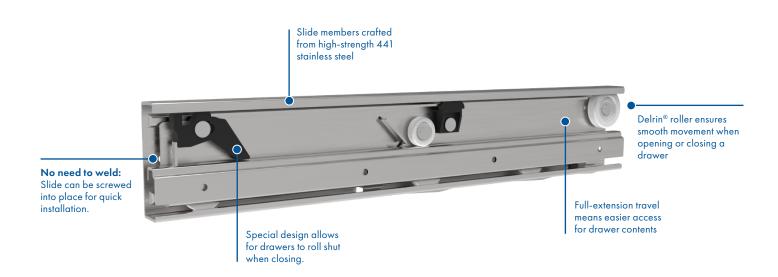

## ROLLER-BEARING MOVEMENT SOLUTIONS

Introducing the Accuride **\$18200** and **\$18201**, the new standard in heavy-duty and NSF-certified roller-bearing slides. The \$18200 series is built tough, yet delivers smooth movement and allow for easy disassembly for routine cleaning. Accuride roller-bearing slides are the perfect movement solution for refrigerated drawers, food prep tables, heated and warming drawers, and more.

## **Benefits include:**

- Stainless-steel construction
- Mounting method:
  - Bottom Mount Standard flange 10.2mm (0.4") Optional flange 21mm (0.83")
  - Side Mount
- Full-extension travel
- Over-travel available upon request
- Easy to install
- Available in even lengths 16" 30"
- Supports loads up to 275 lbs.\*
- Self-close action